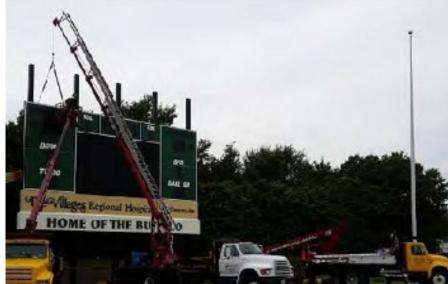

#### THE VILLAGE HIGH SCHOOL SCOREBOARD

Furnish and install one (1) 42' tall scoreboard with Watchfire 11'x 20' digital display. Display is connected via fiber optic for live video and instant reply capability.