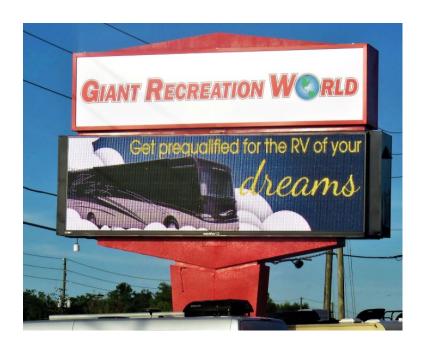

#### **GIANT RECREATION WORLD**

Mid-Florida Signs & Graphics has provided signage for Giant Recreation World's Three (3) locations including Six (6) Watchfire digital message centers, One (1) 60' tall pylon, One 50' tall pylon, Two (2) 20' tall pylon, one (1) 12' monument sign, and various wall signs.