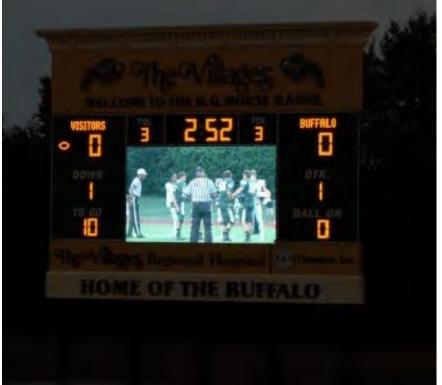

#### THE VILLAGE HIGH SCHOOL SCOREBOARD

Furnish and install one (1) 42' tall scoreboard with Watchfire 11'x 20' digital display. Display is connected via fiber optic for live video and instant reply capability.