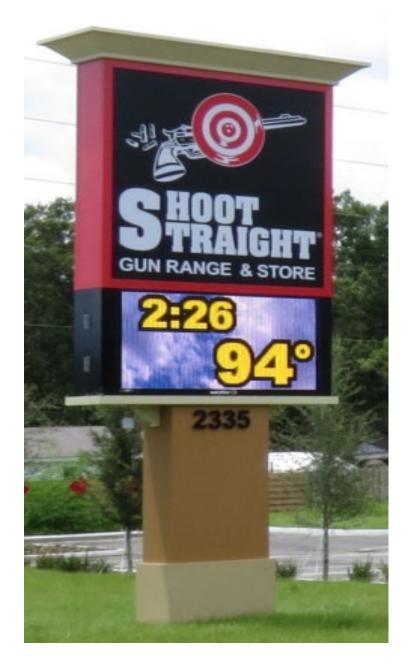

#### SHOOT STRAIGHT GUN RANGE & STORE

Mid-Florida Signs & Graphics has provided signage for Eleven (11) Shoot Straight locations

FLORIDA'S LARGEST WATCHFIRE DEALER

FLORIDA'S LARGEST WATCHFIRE DEALER

MACHINE GUN AMERICA KISSIMMEE, FL Furnish and install one (1) double sided 36' tall pylon sign