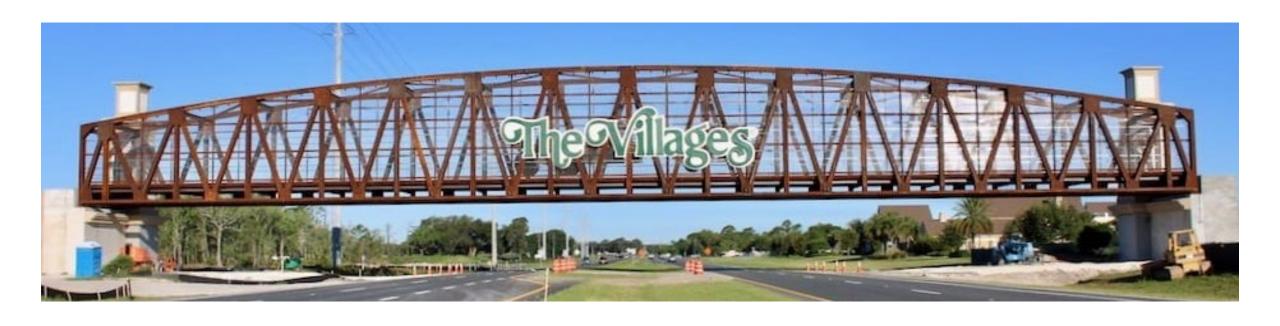

## VILLAGES BRIDGE PROJECT The Villages, FL

Furnish and install Eight (8) sets of reverse illuminated fabricated aluminum channel letters for bridges spanning the Florida Turnpike & Hwy 46