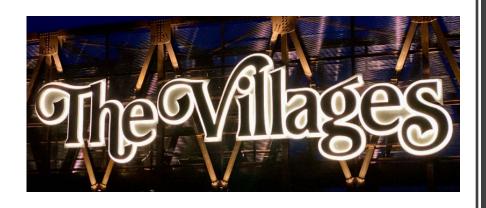

## VILLAGES BRIDGE PROJECT The Villages, FL

Furnish and install Eight (8) sets of reverse illuminated fabricated aluminum channel letters for bridges spanning the Florida Turnpike & Hwy 46