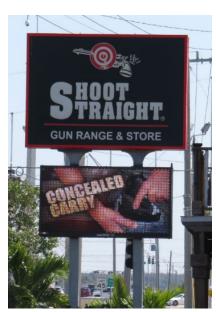

#### SHOOT STRAIGHT GUN RANGE & STORE

Mid-Florida Signs & Graphics has provided signage for Eleven (11) Shoot Straight locations

FLORIDA'S LARGEST WATCHFIRE DEALER

FLORIDA'S LARGEST WATCHFIRE DEALER

MACHINE GUN AMERICA KISSIMMEE, FL Furnish and install one (1) double sided 36' tall pylon sign