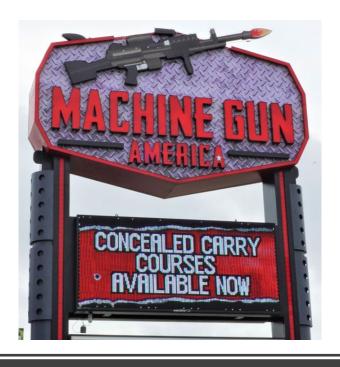

#### SHOOT STRAIGHT GUN RANGE & STORE

Mid-Florida Signs & Graphics has provided signage for Eleven (11) Shoot Straight locations

FLORIDA'S LARGEST WATCHFIRE DEALER

FLORIDA'S LARGEST WATCHFIRE DEALER

MACHINE GUN AMERICA KISSIMMEE, FL Furnish and install one (1) double sided 36' tall pylon sign