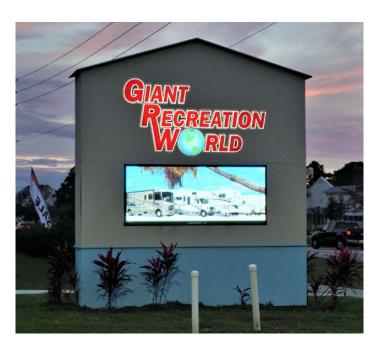

#### **GIANT RECREATION WORLD**

Mid-Florida Signs & Graphics has provided signage for Giant Recreation World's Three (3) locations including Six (6) Watchfire digital message centers, One (1) 60' tall pylon, One 50' tall pylon, Two (2) 20' tall pylon, one (1) 12' monument sign, and various wall signs.