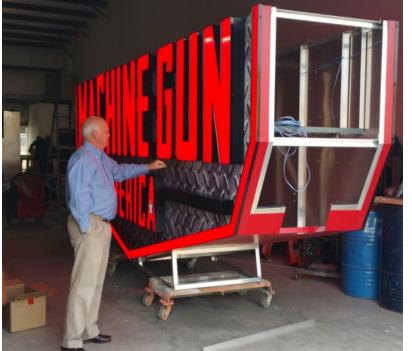

#### SHOOT STRAIGHT GUN RANGE & STORE

Mid-Florida Signs & Graphics has provided signage for Eleven (11) Shoot Straight locations

FLORIDA'S LARGEST WATCHFIRE DEALER

FLORIDA'S LARGEST WATCHFIRE DEALER

MACHINE GUN AMERICA KISSIMMEE, FL Furnish and install one (1) double sided 36' tall pylon sign