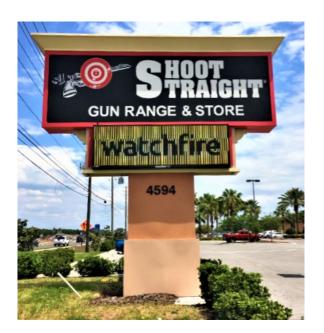

#### SHOOT STRAIGHT GUN RANGE & STORE

Mid-Florida Signs & Graphics has provided signage for Eleven (11) Shoot Straight locations

FLORIDA'S LARGEST WATCHFIRE DEALER

FLORIDA'S LARGEST WATCHFIRE DEALER

MACHINE GUN AMERICA KISSIMMEE, FL Furnish and install one (1) double sided 36' tall pylon sign