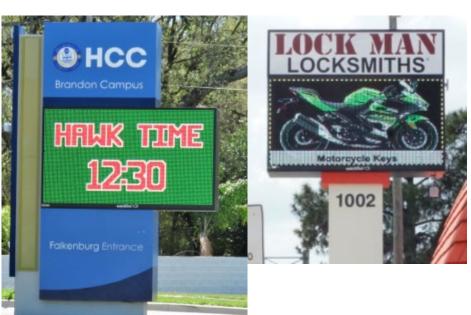

#### SHOOT STRAIGHT GUN RANGE & STORE

Mid-Florida Signs & Graphics has provided signage for Eleven (11) Shoot Straight locations

FLORIDA'S LARGEST WATCHFIRE DEALER

FLORIDA'S LARGEST WATCHFIRE DEALER

MACHINE GUN AMERICA KISSIMMEE, FL Furnish and install one (1) double sided 36' tall pylon sign