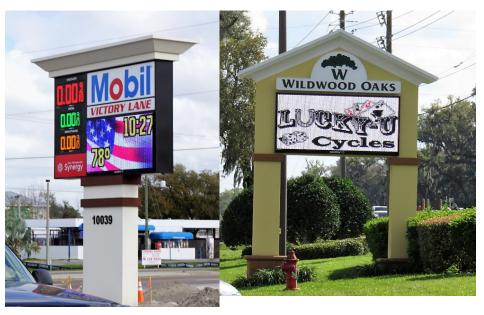

#### **GIANT RECREATION WORLD**

Mid-Florida Signs & Graphics has provided signage for Giant Recreation World's Three (3) locations including Six (6) Watchfire digital message centers, One (1) 60' tall pylon, One 50' tall pylon, Two (2) 20' tall pylon, one (1) 12' monument sign, and various wall signs.