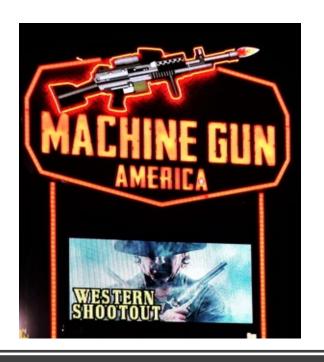

#### SHOOT STRAIGHT GUN RANGE & STORE

Mid-Florida Signs & Graphics has provided signage for Eleven (11) Shoot Straight locations

FLORIDA'S LARGEST WATCHFIRE DEALER

FLORIDA'S LARGEST WATCHFIRE DEALER

MACHINE GUN AMERICA KISSIMMEE, FL Furnish and install one (1) double sided 36' tall pylon sign