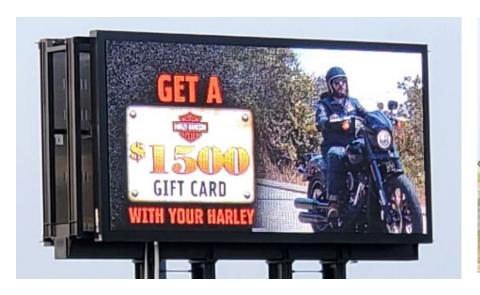

#### **ROCKSTAR HARLEY DAVIDSON**

#### Ft Myers, FL

Furnish and install one (1) double sided 10' x 20' double sided digital message center visible to I-75