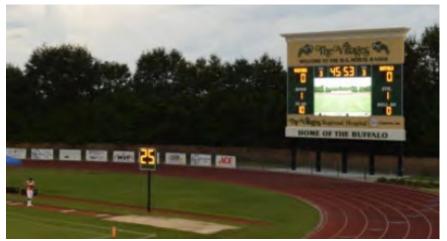

#### THE VILLAGE HIGH SCHOOL SCOREBOARD

Furnish and install one (1) 42' tall scoreboard with Watchfire 11'x 20' digital display. Display is connected via fiber optic for live video and instant reply capability.