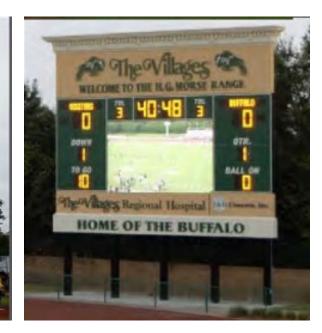

#### THE VILLAGE HIGH SCHOOL SCOREBOARD

Furnish and install one (1) 42' tall scoreboard with Watchfire 11'x 20' digital display. Display is connected via fiber optic for live video and instant reply capability.