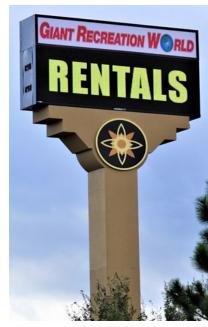

#### **GIANT RECREATION WORLD**

Mid-Florida Signs & Graphics has provided signage for Giant Recreation World's Three (3) locations including Six (6) Watchfire digital message centers, One (1) 60' tall pylon, One 50' tall pylon, Two (2) 20' tall pylon, one (1) 12' monument sign, and various wall signs.